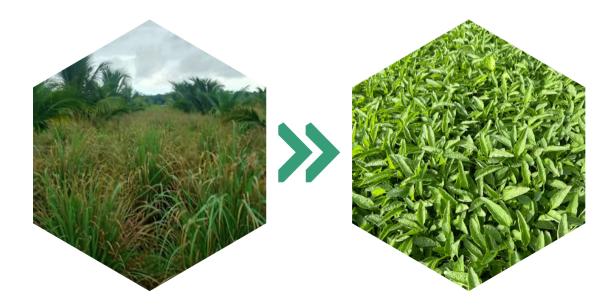

#### **SPECIFICATION INFO OF SITE AREA**

• There are total of 2000 coconut trees

• The variety of the coconut is Pandan Coconut(Cocos

• The planting distance is 25' x 25'

• Along with the coconut trees, they also plant lemongrass

• The are few of vegetable varieties such as kangkung, mustard, pak choy, sweet potato and spinach.