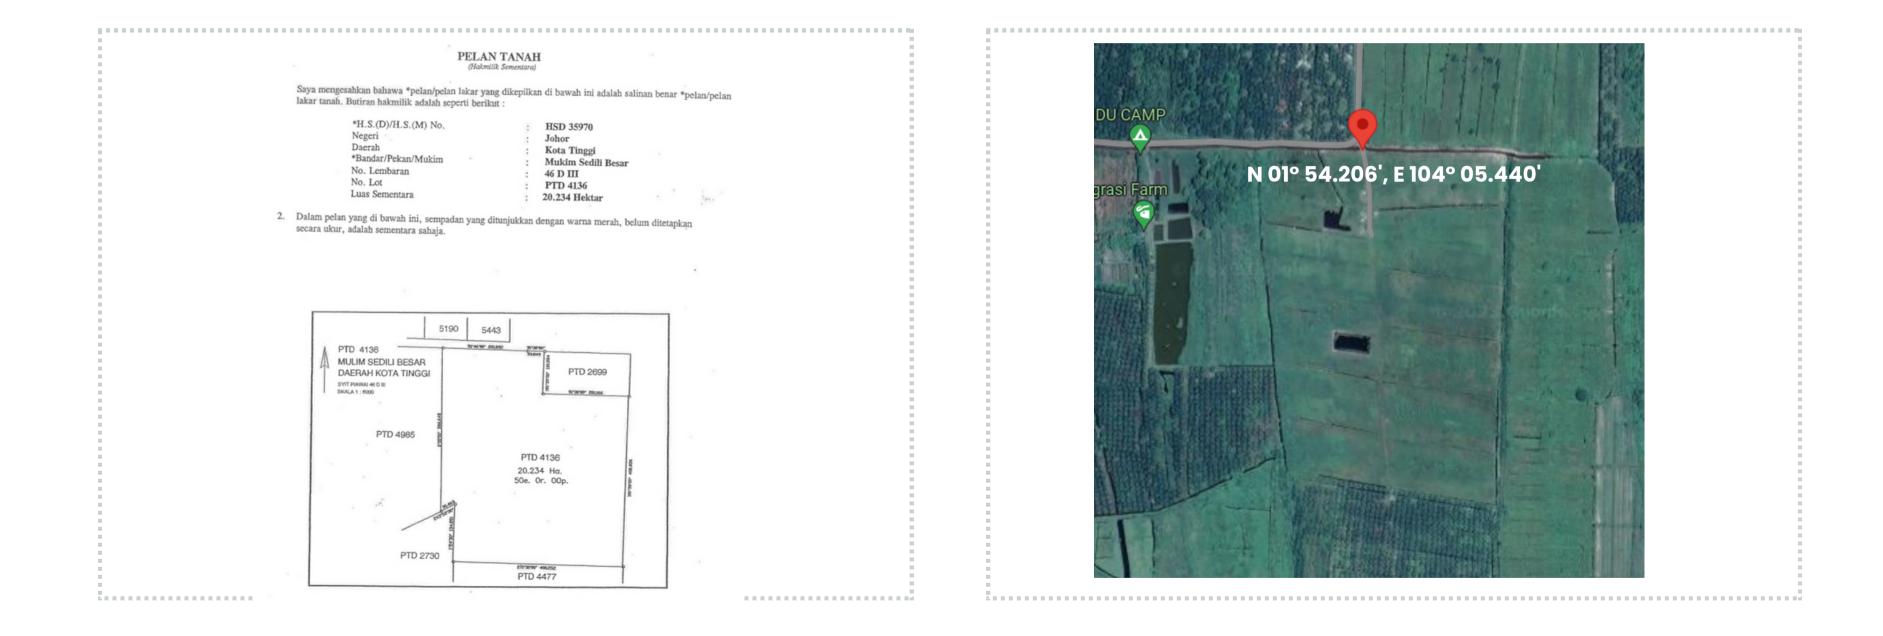

# **SITE INFORMATION**

- Location : Inisiatif Istimewa Sdn .Bhd, Tanjung Sedeli
- **Coordinates** : N 01° 54.206', E 104° 05.440'
- Width of Area : 20.234 Hectare / 50 Acre
- Year of Established : 13 January 2014
- Plant Nature : Agriculture
- Plant Asset : Coconut + Vegetables
- **Ownership** : Perbadanan Setiausaha Kerajaan Johor (SSI)
- **Year of Ownership** : 29 years
- **Capital** : e.g. RM3,500,000.00
- **Registration Number**: 010408HSD00035970

#### 20.234 Hectare

- The main entrance is gated
- The journey to the site takes 2 hours from the office in Johor Bahru.