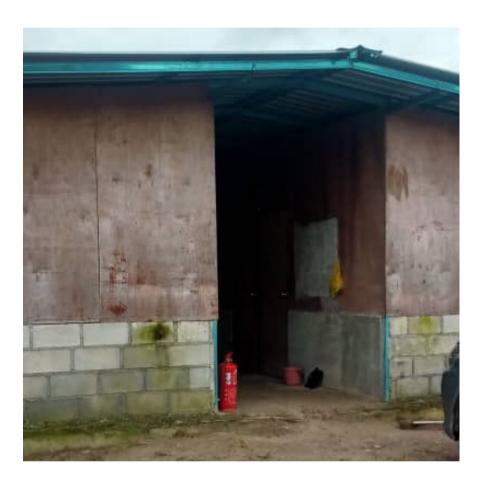

#### Linesite Plantation Area

- planted with vegetables in the future.

• There are total of 30 workers that live in the farm. • The farm is equipped with CCTV surrounding the area • The farm has machinery that stored in a garage • There are 3 ponds that serve as water source to irrigate the crop. Each pond has its own water pump. • All area is utilized for crop plantation except one area that will be