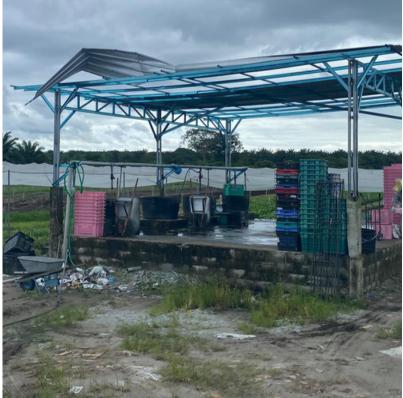

# **Collection Point**

- There are two collection points
- One at main entrance, serves as main collection point
- The other one is to collect yield and transported to the main collection point.
- The yield will be basket packed to transport to the mill