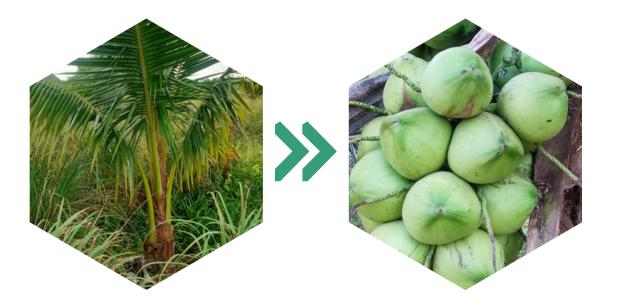

#### **SPECIFICATION INFO OF SITE AREA**

• There are total of 2000 coconut trees

• The variety of the coconut is Pandan Coconut(Cocos

• The planting distance is 25' x 25'

• Along with the coconut trees, they also plant lemongrass

#### **PANDAN COCONUT**

PETOLA