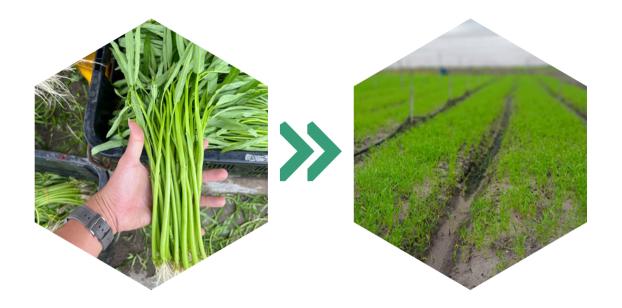

• The are few of vegetable varieties such as kangkung, mustard, pak choy, sweet potato and spinach.

#### KANGKONG