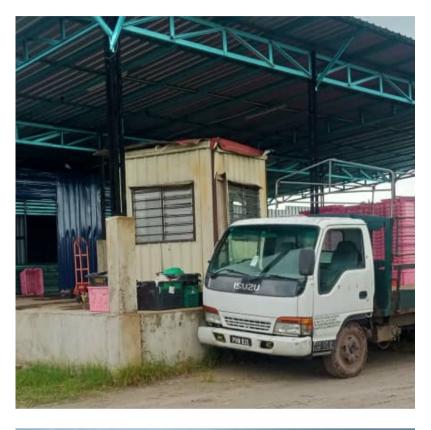

# **Collection Point**

- There are two collection points
- One at main entrance, serves as main collection point
- The other one is to collect yield and transported to the main collection point.
- The yield will be basket packed to transport to the mill

#### 20.234 Hectare

- The main entrance is gated
- The journey to the site takes 2 hours from the office in Johor Bahru.