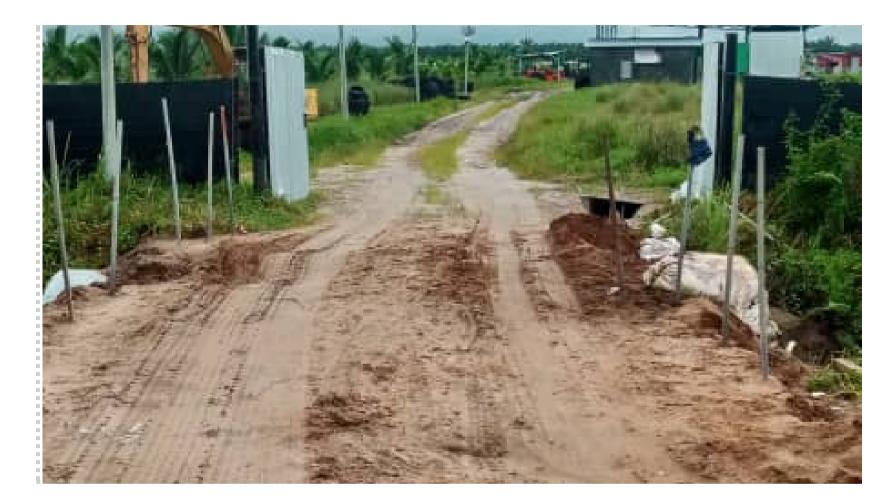

#### **Entrance** 01° 54.206'N, 104° 05.440'E

#### 20.234 Hectare

- The main entrance is gated
- The journey to the site takes 2 hours from the office in Johor Bahru.