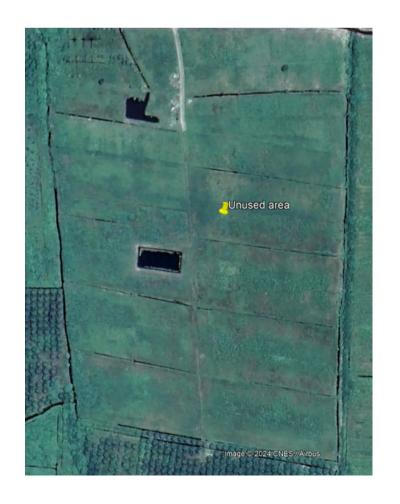

#### Linesite Plantation Area

- planted with vegetables in the future.

• There are total of 30 workers that live in the farm. • The farm is equipped with CCTV surrounding the area • The farm has machinery that stored in a garage • There are 3 ponds that serve as water source to irrigate the crop. Each pond has its own water pump. • All area is utilized for crop plantation except one area that will be