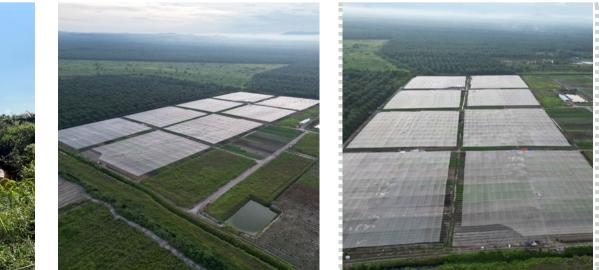

#### 20.234 Hectare

- The main entrance is gated
- The journey to the site takes 2 hours from the office in Johor Bahru.

#### Linesite Plantation Area

- planted with vegetables in the future.

• There are total of 30 workers that live in the farm. • The farm is equipped with CCTV surrounding the area • The farm has machinery that stored in a garage • There are 3 ponds that serve as water source to irrigate the crop. Each pond has its own water pump. • All area is utilized for crop plantation except one area that will be