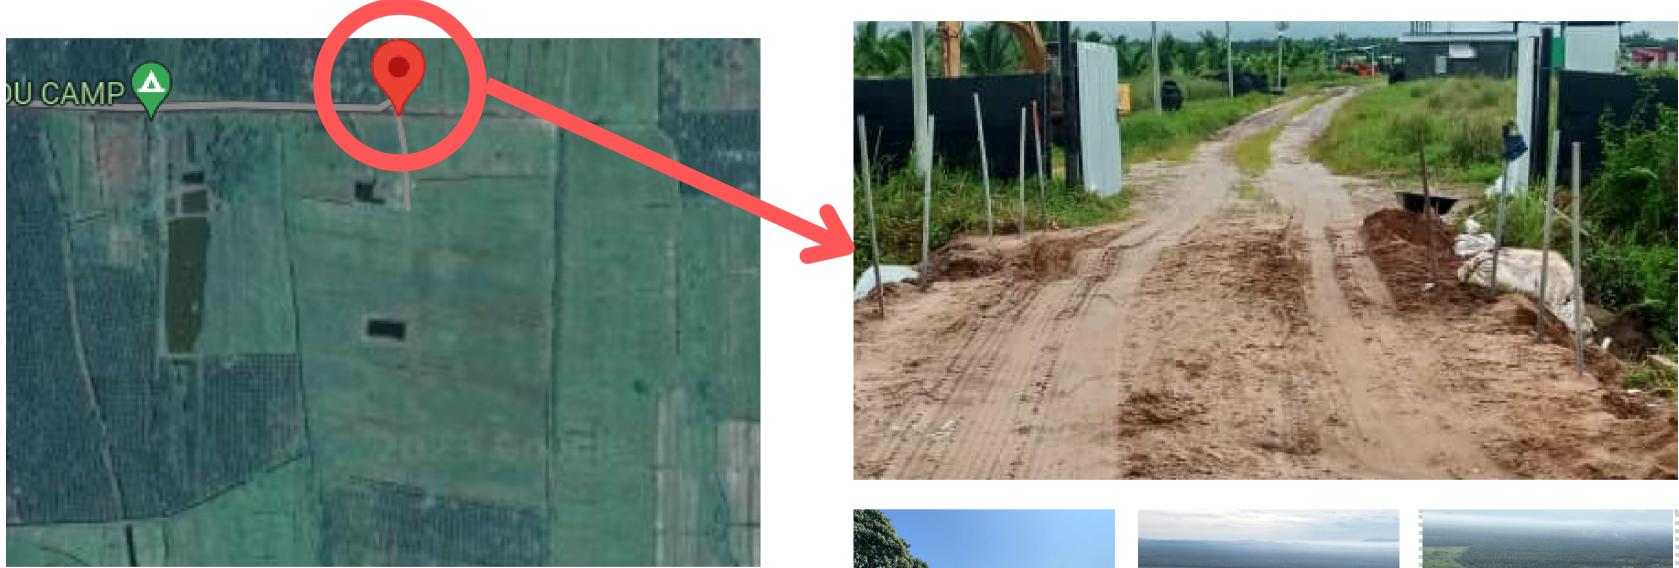

#### **Entrance** 01° 54.206'N, 104° 05.440'E

#### 20.234 Hectare

- The main entrance is gated
- The journey to the site takes 2 hours from the office in Johor Bahru.