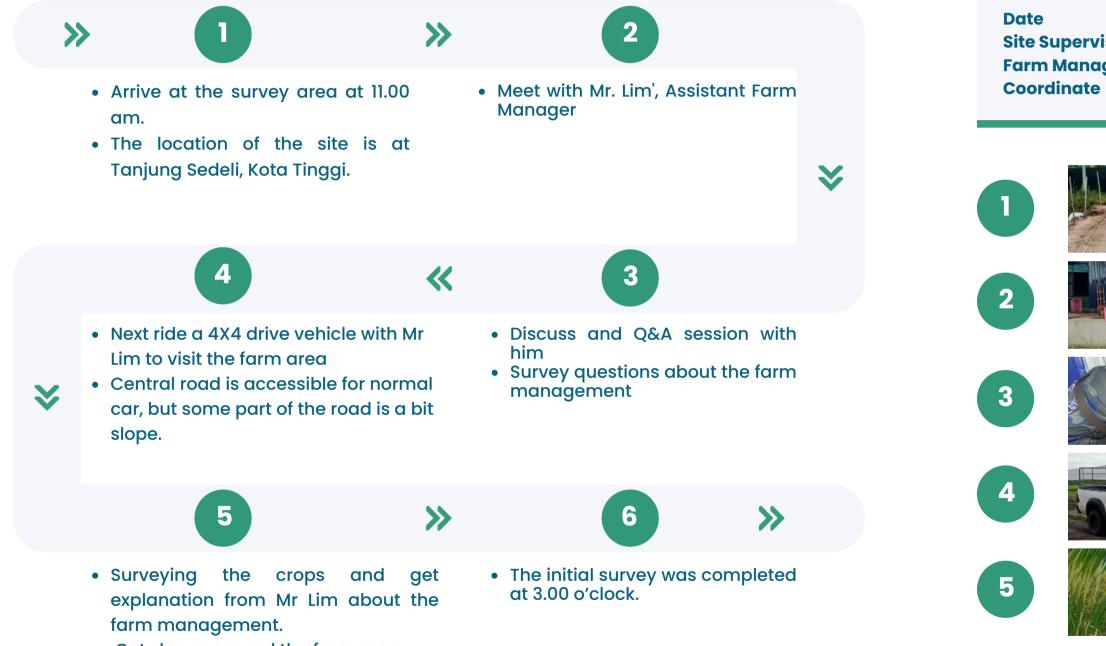

# **SITE VISIT CHRONOLOGY**

Inisiatif Istimewa - Tanjung Sedili

• Get shown around the farm area

- :9 January 2023
- Site Supervisor : Fadhil Ahmad Rajini & Faez Othman
- Farm Manager : Mr Tee
  - :1°54'11.70"N, 104° 5'26.38"E

#### 20.234 Hectare

- The main entrance is gated
- The journey to the site takes 2 hours from the office in Johor Bahru.