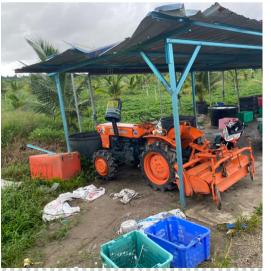

#### Linesite Plantation Area

- planted with vegetables in the future.

• There are total of 30 workers that live in the farm. • The farm is equipped with CCTV surrounding the area • The farm has machinery that stored in a garage • There are 3 ponds that serve as water source to irrigate the crop. Each pond has its own water pump. • All area is utilized for crop plantation except one area that will be