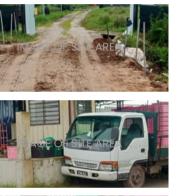

# **SITE VISIT CHRONOLOGY**

Inisiatif Istimewa - Tanjung Sedili

• Get shown around the farm area

- :9 January 2023
- Site Supervisor : Fadhil Ahmad Rajini & Faez Othman
- Farm Manager : Mr Tee
  - :1°54'11.70"N, 104° 5'26.38"E