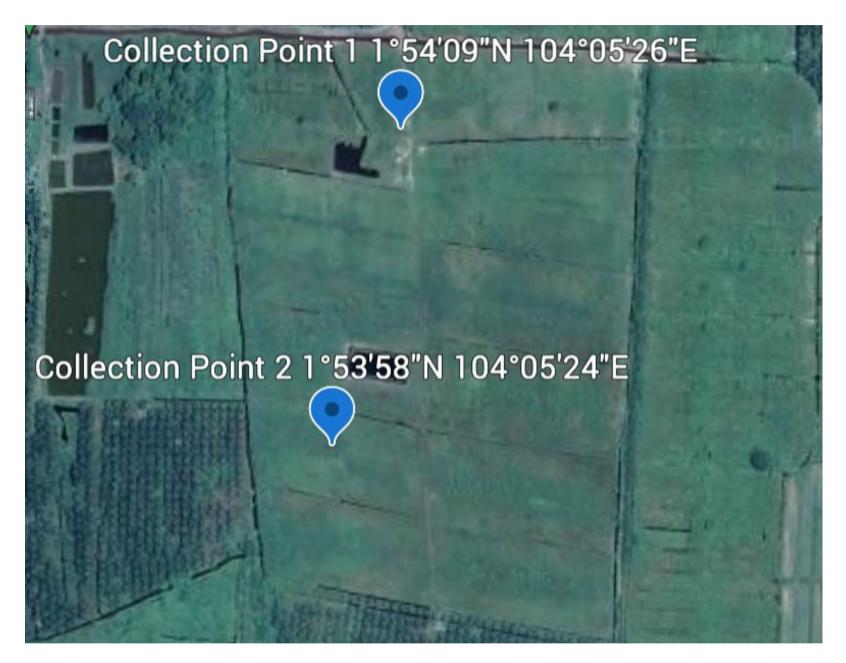

# **Collection Point**

- There are two collection points
- One at main entrance, serves as main collection point
- The other one is to collect yield and transported to the main collection point.
- The yield will be basket packed to transport to the mill